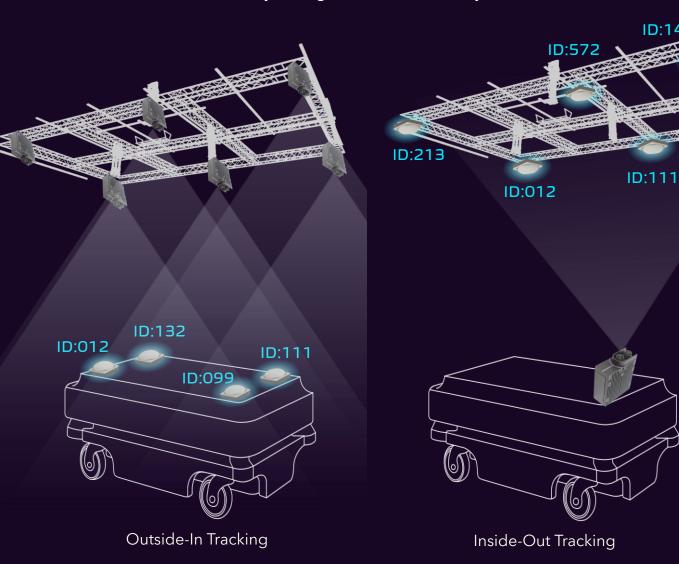

Foveator Track can be used in Inside-Out (moving camera, stationary markers) or Outside-In (stationary cameras, moving markers) mode. One server can connect thousands of cameras tracking thousands of markers simultaneously.