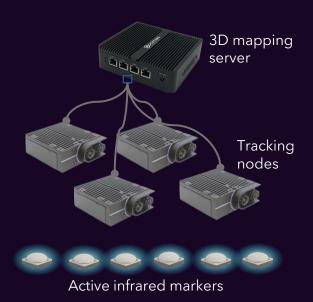

#### What is Foveator Track?

Foveator Track enables precise, fast positioning of assets using active infrared LED markers and compact, power-efficient smart camera technology. It uses patented neuromorphic sensing, that works like the human retina.

Foveator Track can be used in Inside-Out (moving camera, stationary markers) or Outside-In (stationary cameras, moving markers) mode. One server can connect thousands of cameras tracking thousands of markers simultaneously.